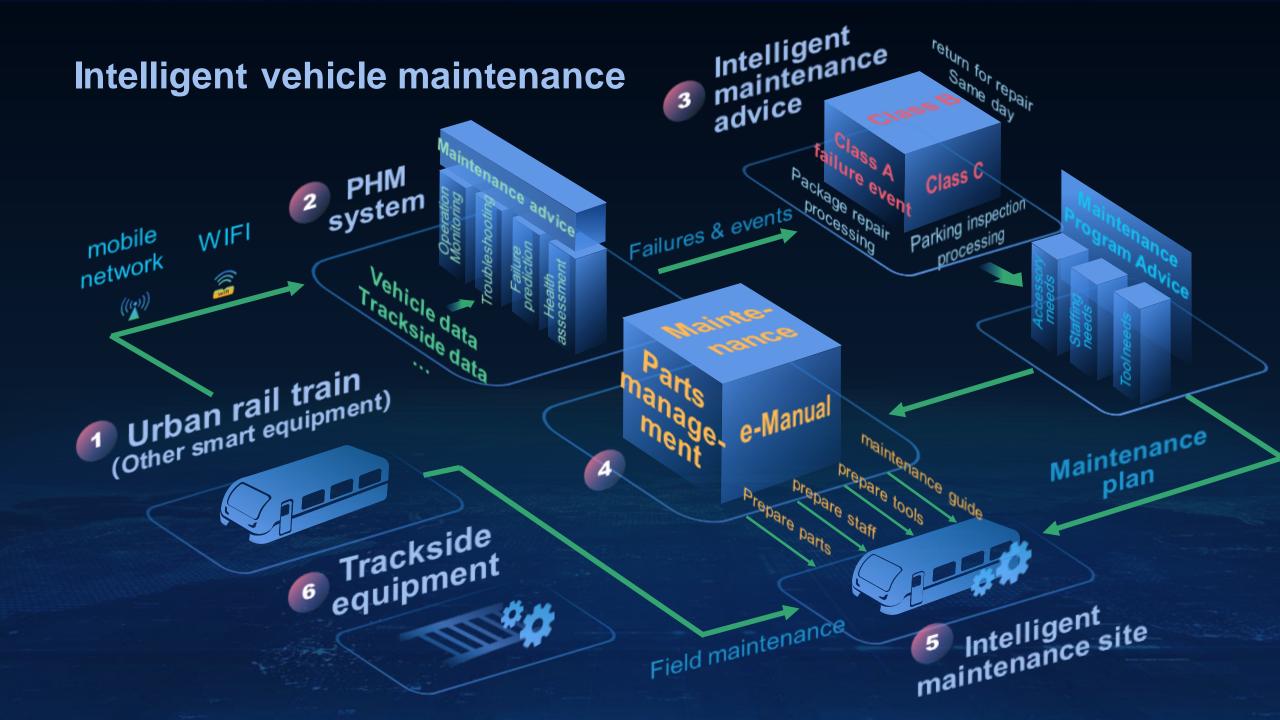

# SOLUÇÃO SISTEMÁTICA DE TRÂNSITO FERROVIÁRIO, CONTRIBUIRÁ NA FUTURA DE "SMART CITY" NO BRASIL

Key Speaker: Xavier Xu

**CRRC CHANGCHUN RAILWAY VEHICLES CO., LTD.** 





the users requirement

the key technology



intelligent trains 20

environmentfriendly





**Beijing 2022 Winter Olympic Games** and Winter Paralympic Games





















#### Next Generation Metro

Monitoring Integrated Industrial Ethernet

Flexible Coupling

NEXT GENERATION NEXT GENERATION

NEXT

**GENERATION** 

GOA4 Driverless

Carbon Fiber Body

### - Bogota Metro Line 1

GOA4 Driverless

Bogotá

B) 117 1

FEFE

Track Break Detection

Abres 1

**Obstacle Detection** 

Bogotá

#### Light Rail Train

ATO Autonomous Driving

800

Highly Intelligent Hydraulic Control System

MertoTLV

Speed 80km/h

111

T

5

.

#### ·World's 1st 160km/h Hydrogen Energy Inter-city Train





## **Thanks For Attention**